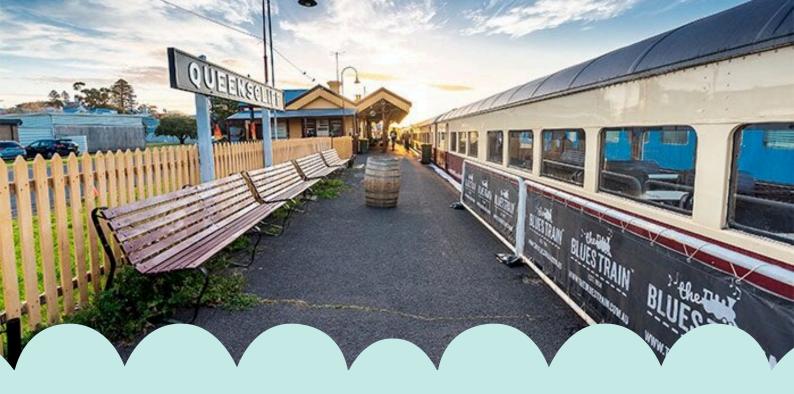

## The Blues Train Adults Camp

When: Saturday 11th - Sunday 12th January

Where: Queenscliff, Victoria

Enjoy a fun and supportive camp experience! Try new activities, visit new places, and make great memories with friends.

## **Highlights:**

- Explore Queenscliff and nearby areas: Enjoy coastal views, historic sites, shopping, and a relaxed atmosphere for a perfect weekend getaway.
- Enjoy a buffet meal on The Blues Train: Sit with friends and enjoy a delicious meal before your scenic train ride.
- Experience The Blues Train: Dance to live music from 4 artists on a steam train!